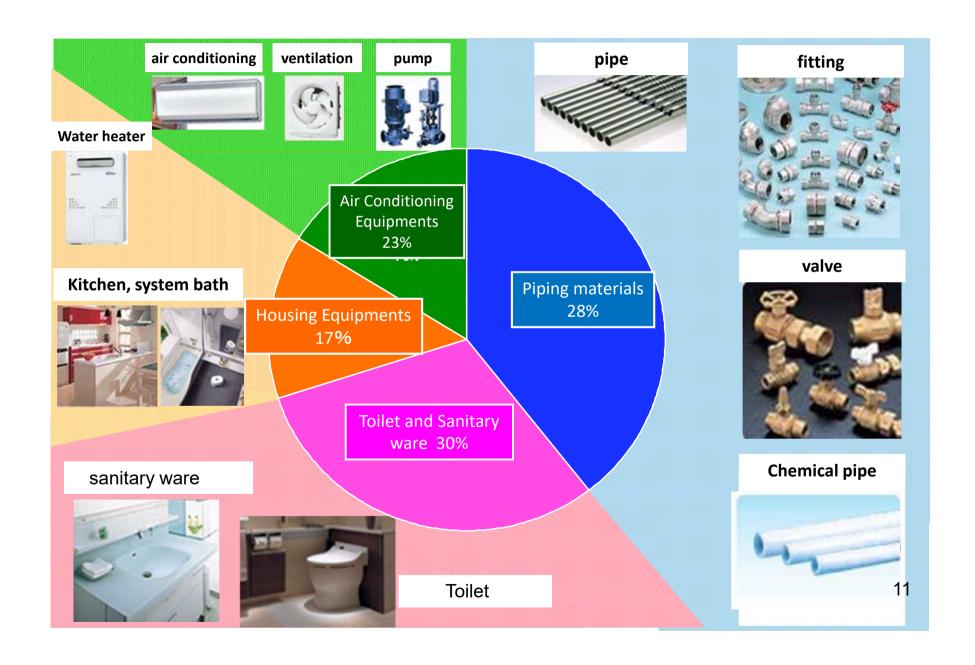

shimoto Sogyo Ltd

- (1) We are primary wholesale company of piping materials, toilet and sanitary ware, housing equipments and air conditioning equipments.
- (2) Our branch network is spreading all over Japan.
- (3) Starting with plumbing materials since the company's establishment in 1890. We handle a variety of equipment products.

## Our supply chain is involved in many suppliers and customers.



#### Our 47branch network is spread in japan.

branch office 32 sales office 15

47

#### **Overseas Office**

**Total** 

HASHIMOTO SOGYO (THAILAND) CO.,LTD.

Bangkok, Thailand





#### **About Equipment Products**

Our products are near to you in housing facilities.

**Pipe materials** 

Toilet and Sanitary ware

Housing equipments

Air Conditioning equipments



#### Percent of sales is



#### 3.Construction market

#### Hole Market size of products handled

Market size of products handled is 56 trillion yen. It is a very large market, approximately 10% of GDP.



#### Construction Market and Our Transition

Despite a 10% decline in the market, We increased sales by 85%. (increased market share)



# Recent construction investment is expected 102% in 2022,103% in 2023.



#### We are Promising 7fields for the future (7つのみらい)

| fields                                                                      | Keyword                                                                    |  |
|-----------------------------------------------------------------------------|----------------------------------------------------------------------------|--|
| Anti-COVID-19