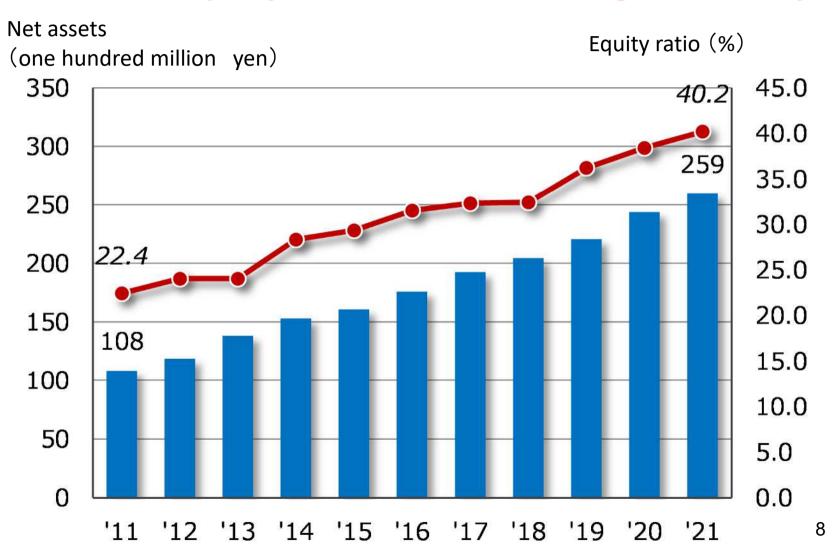

#### Net assets, Equity ratio

#### Net assets, Equity ratio are increasing Gradually.