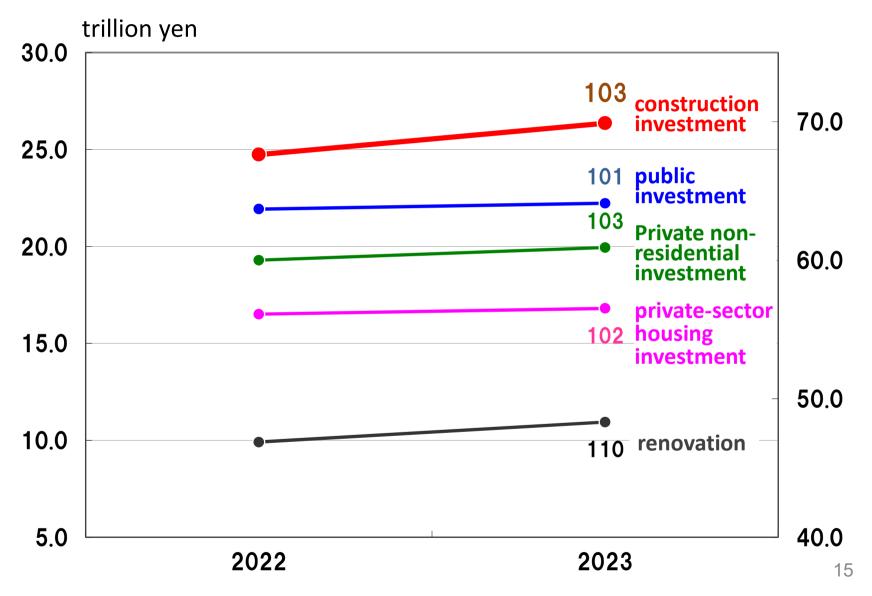

customers.



#### Our 47branch network is spread in japan.

branch office 32 sales office 15

47

#### **Overseas Office**

**Total** 

HASHIMOTO SOGYO (THAILAND) CO.,LTD.

Bangkok, Thailand





#### **About Equipment Products**

Our products are near to you in housing facilities.

**Pipe materials** 

Toilet and Sanitary ware

Housing equipments

Air Conditioning equipments



#### Percent of sales is



#### 3.Construction market

#### Hole Market size of products handled

Market size of products handled is 56 trillion yen. It is a very large market, approximately 10% of GDP.



#### Construction Market and Our Transition

Despite a 10% decline in the market, We increased sales by 85%. (increased market share)



# Recent construction investment is expected 102% in 2022,103% in 2023.



#### We are Promising 7fields for the future (7つのみらい)

| fields                                                                      | Keyword                                                                    |  |
|-----------------------------------------------------------------------------|----------------------------------------------------------------------------|--|
| Anti-COVID-19                                                               | From[With COVID-19] to[After COVID-19]                                     |  |
| Health and Comfort                                                          | Social security reform / Aging of society  Medical and Nursing care reform |  |
| Environmental  and Energy  Carbon zero  Saving, Creating and Storing energy |