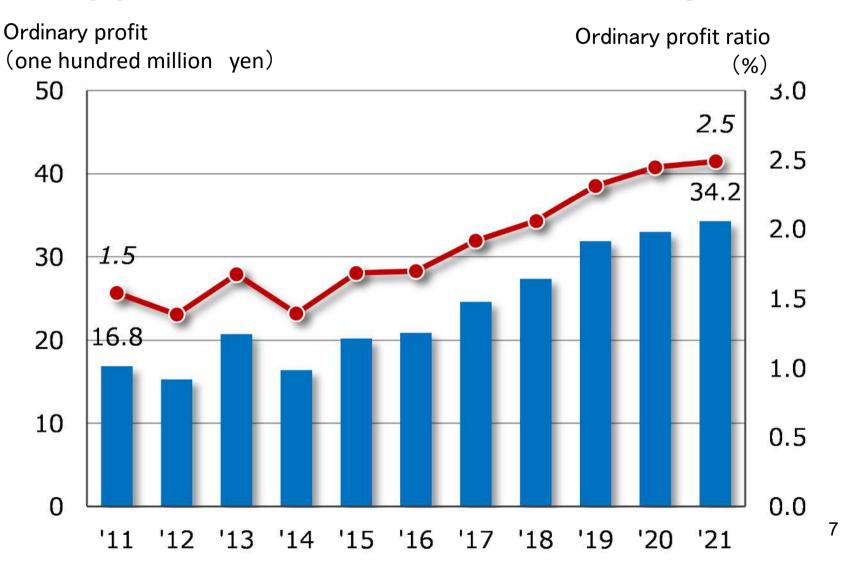

#### Ordinary profit, Ordinary profit ratio

#### Ordinary profit and it's ratio are increasing Gradually.