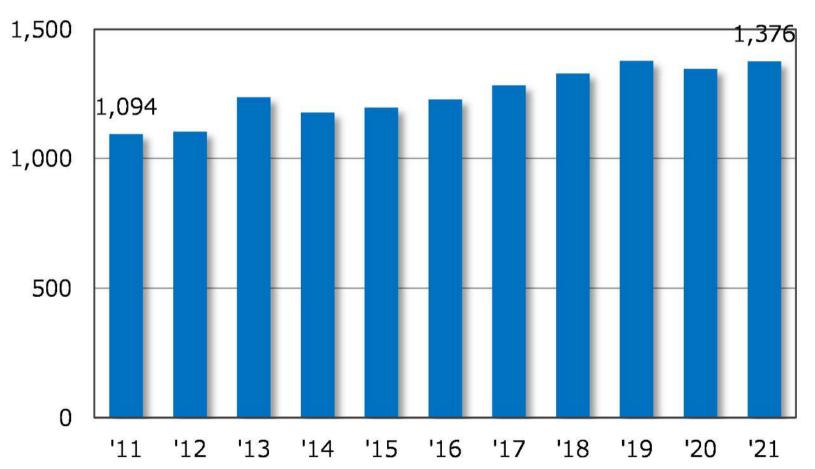

#### **Net Sales**

#### 10-year trend, Net sales is increasing Gradually.

one hundred million yen