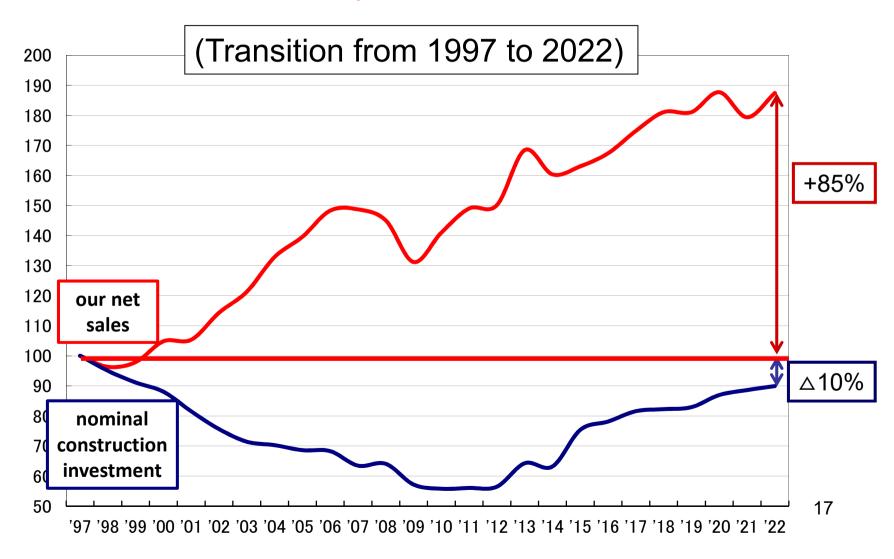

#### Construction Market and Our Transition

Despite a 10% decline in the market, We increased sales by 85%. (increased market share)