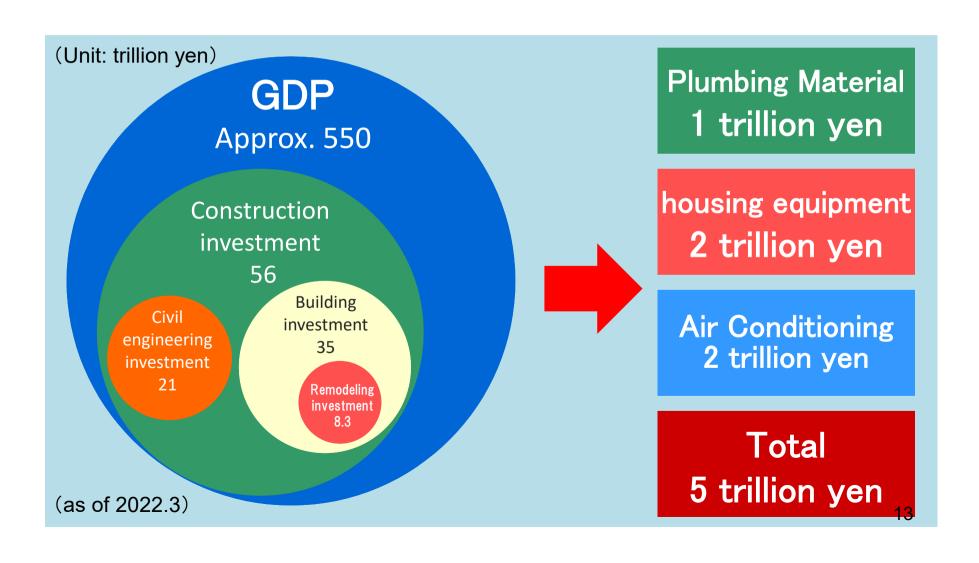

#### Hole Market size of products handled

Market size of products handled is 56 trillion yen. It is a very large market, approximately 10% of GDP.