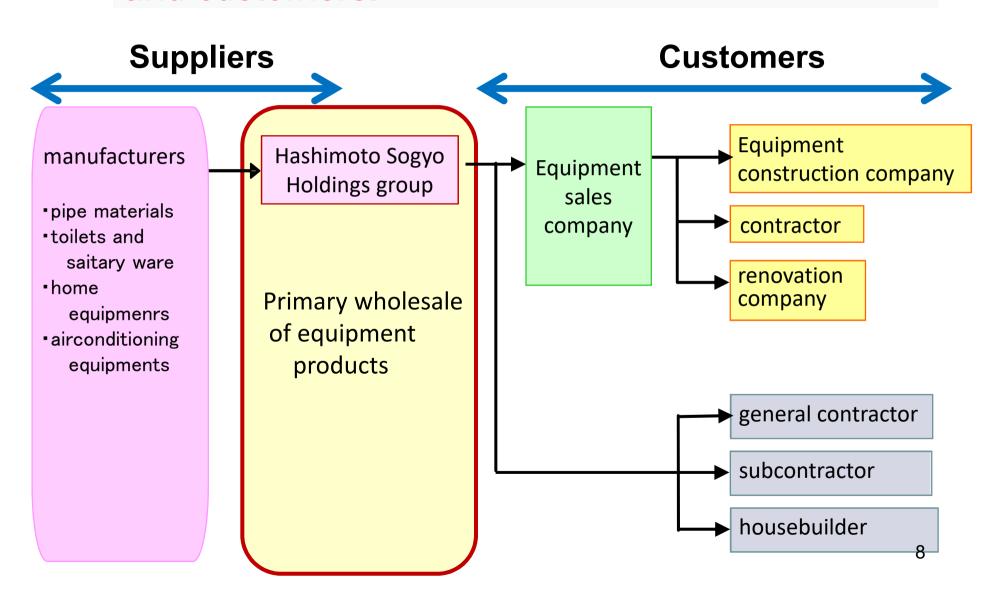

consists of nine companies



#### **Net Sales**

#### 10-year trend, Net sales is increasing Gradually.

one hundred million yen



#### Ordinary profit, Ordinary profit ratio

#### Ordinary profit and it's ratio are increasing Gradually.



#### Net assets, Equity ratio

#### Net assets, Equity ratio are increasing Gradually.



#### 2. Our Features

Our Business is Wholesaler.

#### About Hashimoto Sogyo Ltd

- (1) We are primary wholesale company of piping materials, toilet and sanitary ware, housing equipments and air conditioning equipments.
- (2) Our branch network is spreading all over Japan.
- (3) Starting with plumbing materials since the company's establishment in 1890. We handle a variety of equipment products.

## Our supply chain is involved in many suppliers and customers.



#### Our 47branch network is spread in japan.

branch office 32 sales office 15

47

#### **Overseas Office**

**Total** 

HASHIMOTO SOGYO (THAILAND) CO.,LTD.

Bangkok, Thailand





#### **About Equipment Products**

Our products are near to you in housing facilities.

**Pipe materials** 

Toilet and Sanitary ware

Housing equipments

Air Conditioning equipments



#### Percent of sales is



#### 3.Construction market

#### Hole Market size of products handled

Market size of products handled is 56 trillion yen. It is a very large market, approximately 10% of GDP.



#### Construction Market and Our Transition

Despite a 10% decline in the market, We increased sales by 85%. (increased market share)



# Recent construction investment is expected 102% in 2022,103% in 2023.



#### We ar